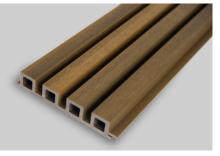

## **CAPPED, CASTELLATED BAMBOO COMPOSITE CLADDING**

Revive Castellated Cladding distributed by Eva-Last adds sleek, modern sophistication to your home or office interior and exterior walls, as well as reliable resistance against stains, moisture, and UV damage. This cost-effective DIY cladding is designed for simple installation so you can begin enjoying a more stylish, lowmaintenance, and environmentally friendly residential or commercial space sooner and more easily.

### **REVIVE CLADDING CAP TECHNOLOGY**

Revive Castellated Cladding provides simplified installation for maximum enjoyment of a more stunning interior or exterior space. Make your home or office walls stand out from the crowd. With Revive you can achieve a better looking façade that's gentle on the Earth.

Soft brushed wood finish

Engineered polymer cap with bamboo PE composite core