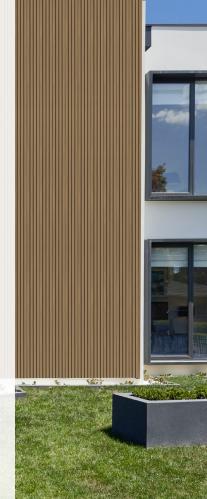

## **CAPPED, CASTELLATED BAMBOO COMPOSITE CLADDING**

Revive Castellated Cladding distributed by Eva-Last adds sleek, modern sophistication to your home or office interior and exterior walls, as well as reliable resistance against stains, moisture, and UV damage. This cost-effective DIY cladding is designed for simple installation so you can begin enjoying a more stylish, lowmaintenance, and environmentally friendly residential or commercial space sooner and more easily.

### **REVIVE CLADDING CAP TECHNOLOGY**

Revive Castellated Cladding provides simplified installation for maximum enjoyment of a more stunning interior or exterior space. Make your home or office walls stand out from the crowd. With Revive you can achieve a better looking façade that's gentle on the Earth.

# **CASTELLATED CLADDING COLOURS**

Revive Castellated Cladding is available in a range of natural colours with subtle variations and a brushed outer cap which creates a soft wood feel. Enjoy the beauty and essence of wood in a low-maintenance bamboo composite.