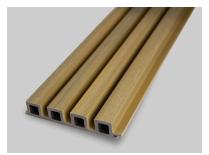

### **REVIVE CLADDING CAP TECHNOLOGY**

Revive Castellated Cladding provides simplified installation for maximum enjoyment of a more stunning interior or exterior space. Make your home or office walls stand out from the crowd. With Revive you can achieve a better looking façade that's gentle on the Earth.

Soft brushed wood finish

Engineered polymer cap with bamboo PE composite core