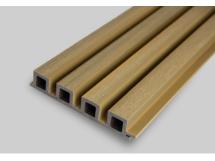

### **REVIVE CLADDING CAP TECHNOLOGY**

Revive Castellated Cladding provides simplified installation for maximum enjoyment of a more stunning interior or exterior space. Make your home or office walls stand out from the crowd. With Revive you can achieve a better looking façade that's gentle on the Earth.

Soft brushed wood finish

Engineered polymer cap with bamboo PE composite core