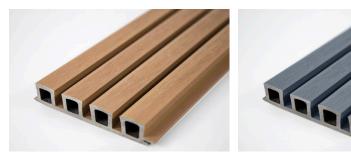

# **CASTELLATED CLADDING COLOURS**

Revive Castellated Cladding is available in a range of natural colours with subtle variations and a brushed outer cap which creates a soft wood feel. Enjoy the beauty and essence of wood in a low-maintenance bamboo composite.

### **STREAKED COLOURS**

CHATEAU OAK

VILLA PALM

### **MONO-TONE COLOURS**

MAPLE

GREY